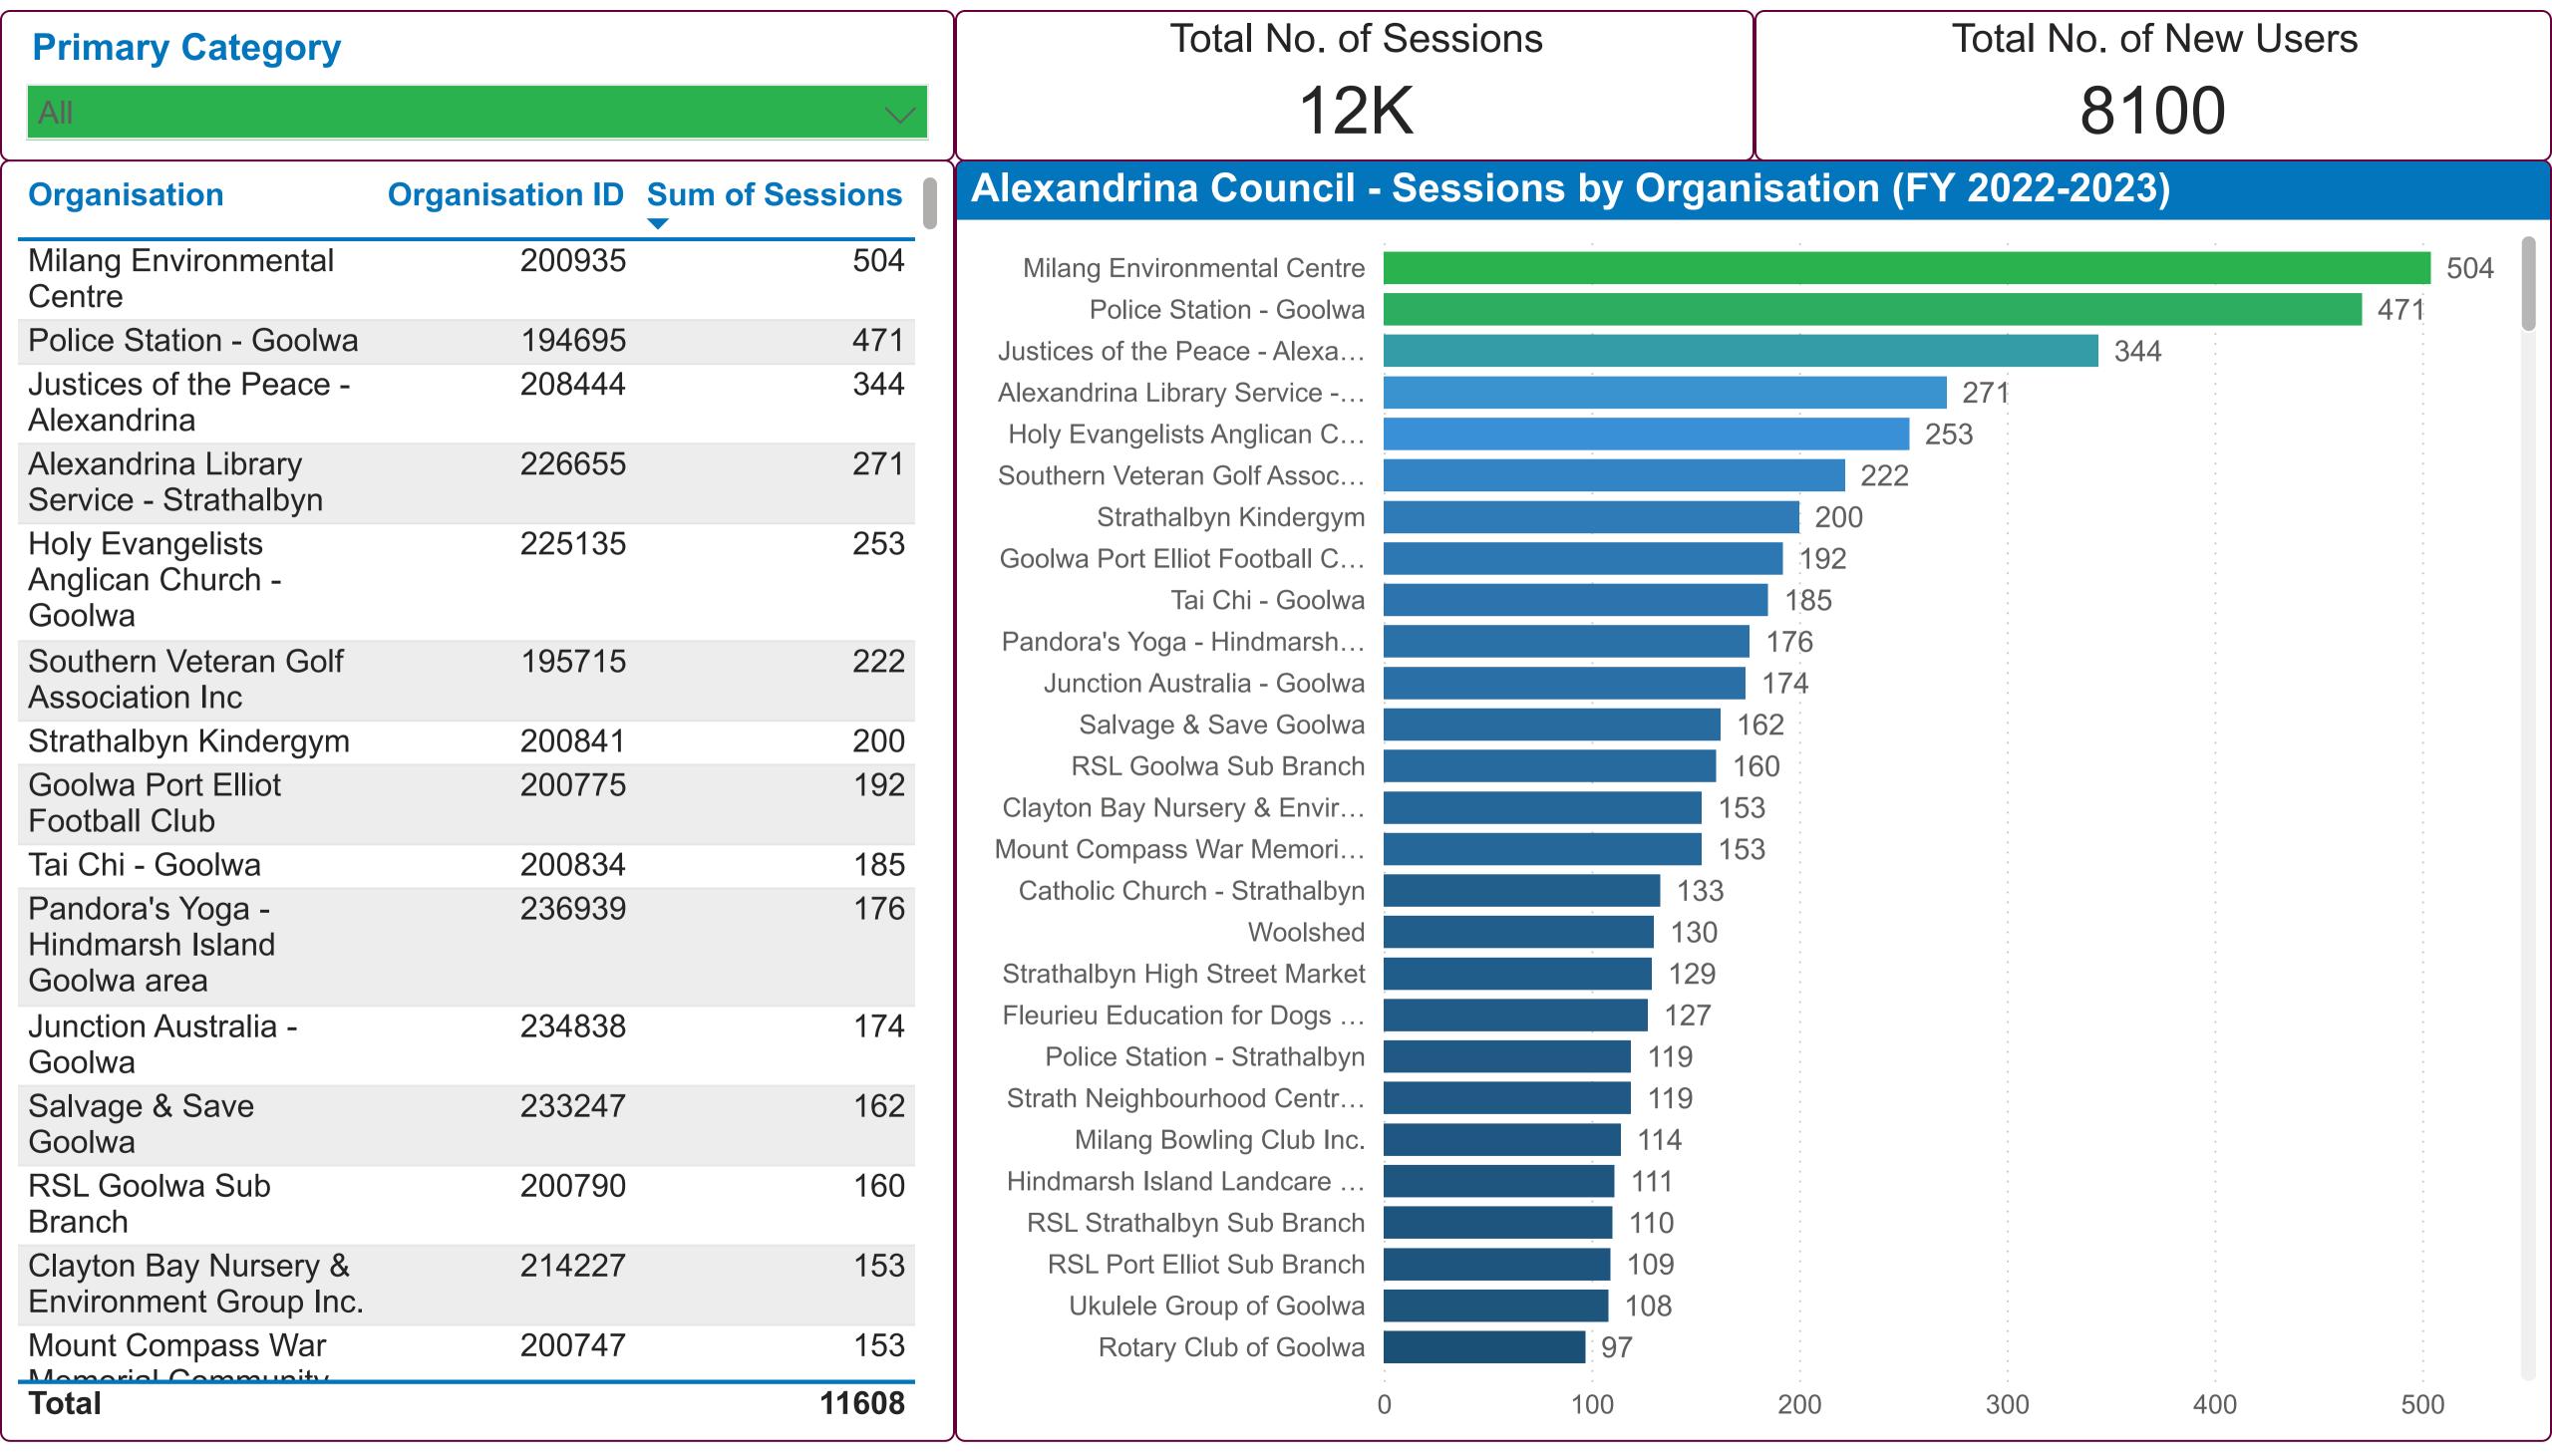

## Alexandrina Council - Sessions by Organisation (FY 2022-2023) 504 Milang Environmental Centre 471 Police Station - Goolwa 344 Justices of the Peace - Alexandrina 271 Alexandrina Library Service - Strathalbyn Holy Evangelists Anglican Church - Goolwa 253 222 Southern Veteran Golf Association Inc 200 Strathalbyn Kindergym Goolwa Port Elliot Football Club 192 Tai Chi - Goolwa 185 Pandora's Yoga - Hindmarsh Island Goolwa area 176 Junction Australia - Goolwa 174 Salvage & Save Goolwa 162 RSL Goolwa Sub Branch 160 Clayton Bay Nursery & Environment Group Inc. 153 Mount Compass War Memorial Community Centr... 153 133 Catholic Church - Strathalbyn **% Sessions by Organisation** 130 Woolshed 129 Strathalbyn High Street Market Milang Environm... 4.34% 0.06% Fleurieu Education for Dogs & Owners 127 Police Station - ... 0.13% 2.96% Police Station - Strathalbyn 119 0.17% Justices of the P... 2.18% Strath Neighbourhood Centre Inc. 119 0.21% Milang Bowling Club Inc. 1.72% 114 Alexandrina Libr... 0.24% Hindmarsh Island Landcare Group Inc. 0.27% 1.59% Holy Evangelists ... 0.3% RSL Strathalbyn Sub Branch 1.5% Southern Vetera... 0.31% RSL Port Elliot Sub Branch 109 1.38% 0.34% Ukulele Group of Goolwa 108 1.32% Strathalbyn Kind... 0.38% Rotary Club of Goolwa 97 1.11% Goolwa Port Ellio... 0.41% -Milang & Districts Historical Society Inc. Museum 95 1.03% 0.48% Tai Chi - Goolwa Alexandrina Library Service - Goolwa 0.93% 94 $0.6\%_{0.7\%}$ - - 0.72% Goolwa Uniting Church & Open Door Centre 94 $\blacksquare$ Strathalbyn Taxis 93

200

300

400

500

100

| FY 2022-2023                             | Organisation                                     | Organisation ID | Sum of Sessions |
|------------------------------------------|--------------------------------------------------|-----------------|-----------------|
| Primary Category                         |                                                  |                 |                 |
| Accommodation                            | Milang Environmental Centre                      | 200935          | 504             |
| ▶ ☐ Animals, Birds                       | Police Station - Goolwa                          | 194695          | 471             |
| ▶ ☐ Citizenship, Nationality             | Justices of the Peace - Alexandrina              | 208444          | 344             |
| ▶ ☐ Communication & Information Services | Alexandrina Library Service - Strathalbyn        | 226655          | 271             |
| ▶ ☐ Community Organisation & Development | Holy Evangelists Anglican Church - Goolwa        | 225135          | 253             |
| ▶ ☐ Education                            | Southern Veteran Golf Association Inc            | 195715          | 222             |
| ▶ ☐ Employment                           | Strathalbyn Kindergym                            | 200841          | 200             |
| ▶ ☐ Environment & Heritage               | Goolwa Port Elliot Football Club                 | 200775          | 192             |
| ▶ ☐ Finance, Income, Business            | Tai Chi - Goolwa                                 | 200834          | 185             |
| ▶ ☐ Government                           | Pandora's Yoga - Hindmarsh Island Goolwa area    | 236939          | 176             |
| ▶ ☐ Health & Disability                  | Junction Australia - Goolwa                      | 234838          | 174             |
| ▶ ☐ Law & Justice                        | Salvage & Save Goolwa                            | 233247          | 162             |
| ▶ ☐ Material & Practical Needs           | RSL Goolwa Sub Branch                            | 200790          | 160             |
| ▶ ☐ Personal & Family Support            | Clayton Bay Nursery & Environment Group Inc.     | 214227          | 153             |
| ▶ ☐ Public Safety                        | Mount Compass War Memorial Community Centre Inc. | 200747          | 153             |
| ▶ ☐ Recreation                           | Catholic Church - Strathalbyn                    | 235606          | 133             |
| Religions & Philosophies                 | Woolshed                                         | 202704          | 130             |
| ▶ ☐ Rural Organisation & Development     | Strathalbyn High Street Market                   | 200970          | 129             |
| ▶ ☐ Service Moved or Closed              | Fleurieu Education for Dogs & Owners             | 225351          | 127             |
| ▶ ☐ Transport                            | Police Station - Strathalbyn                     | 194767          | 119             |
|                                          | Total                                            |                 | 11608           |