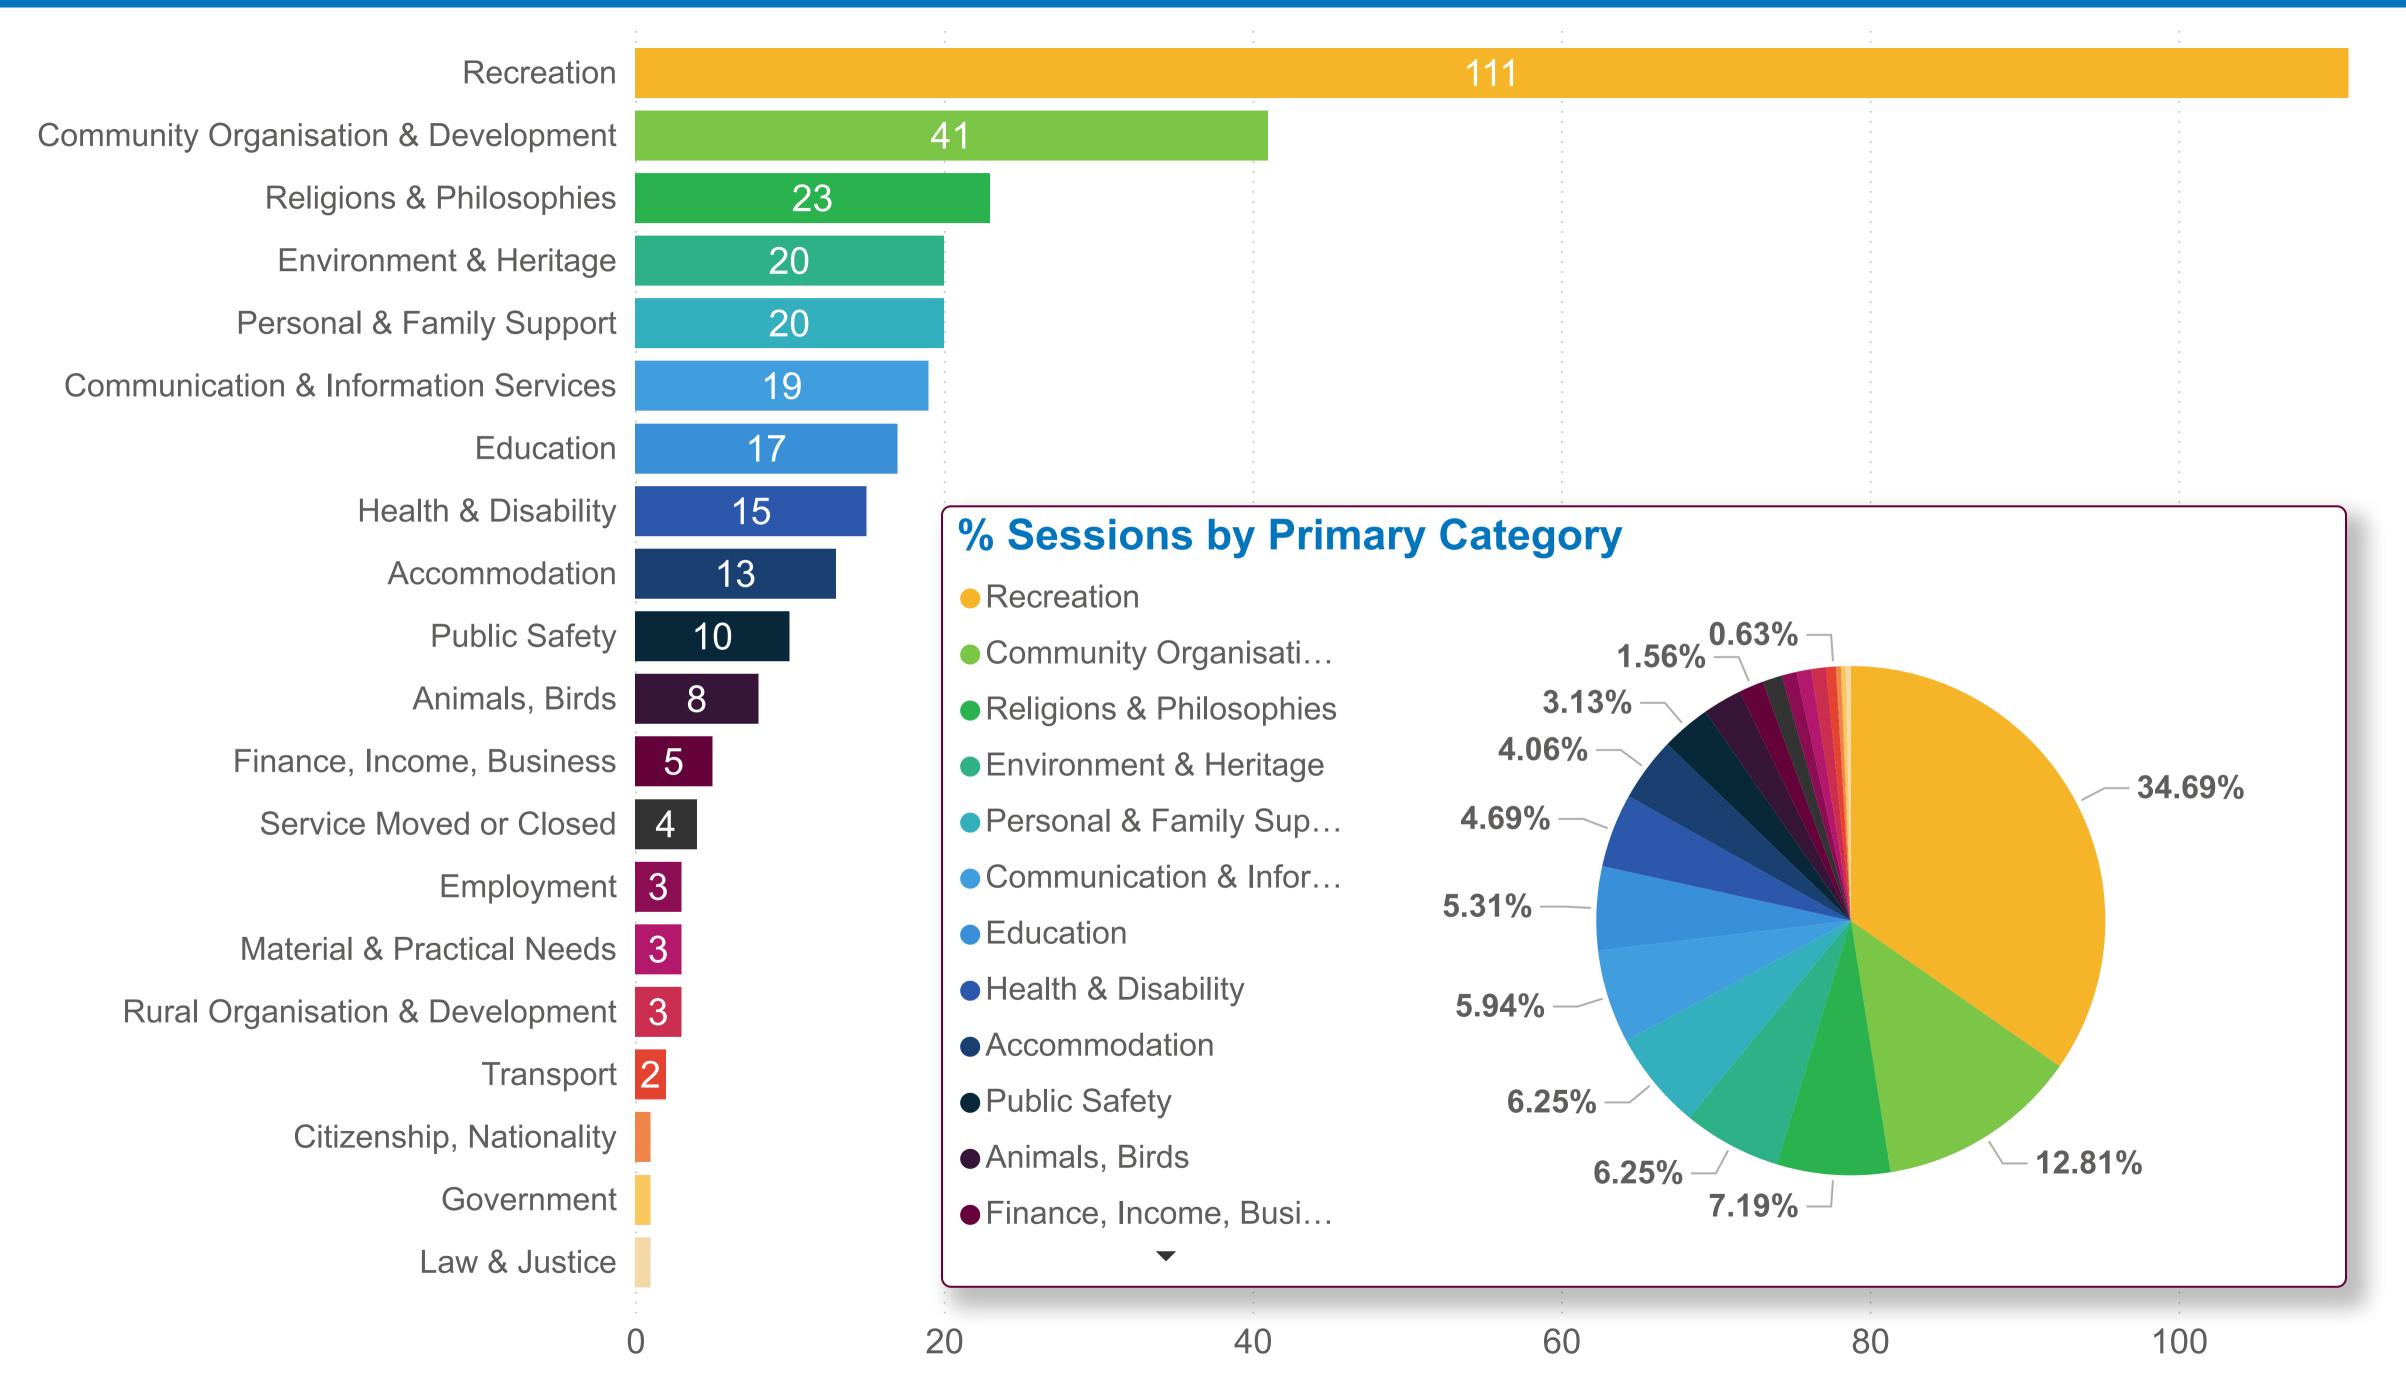

## Alexandrina Council - Organisation Count by Primary Category (FY 2022-2023)

120