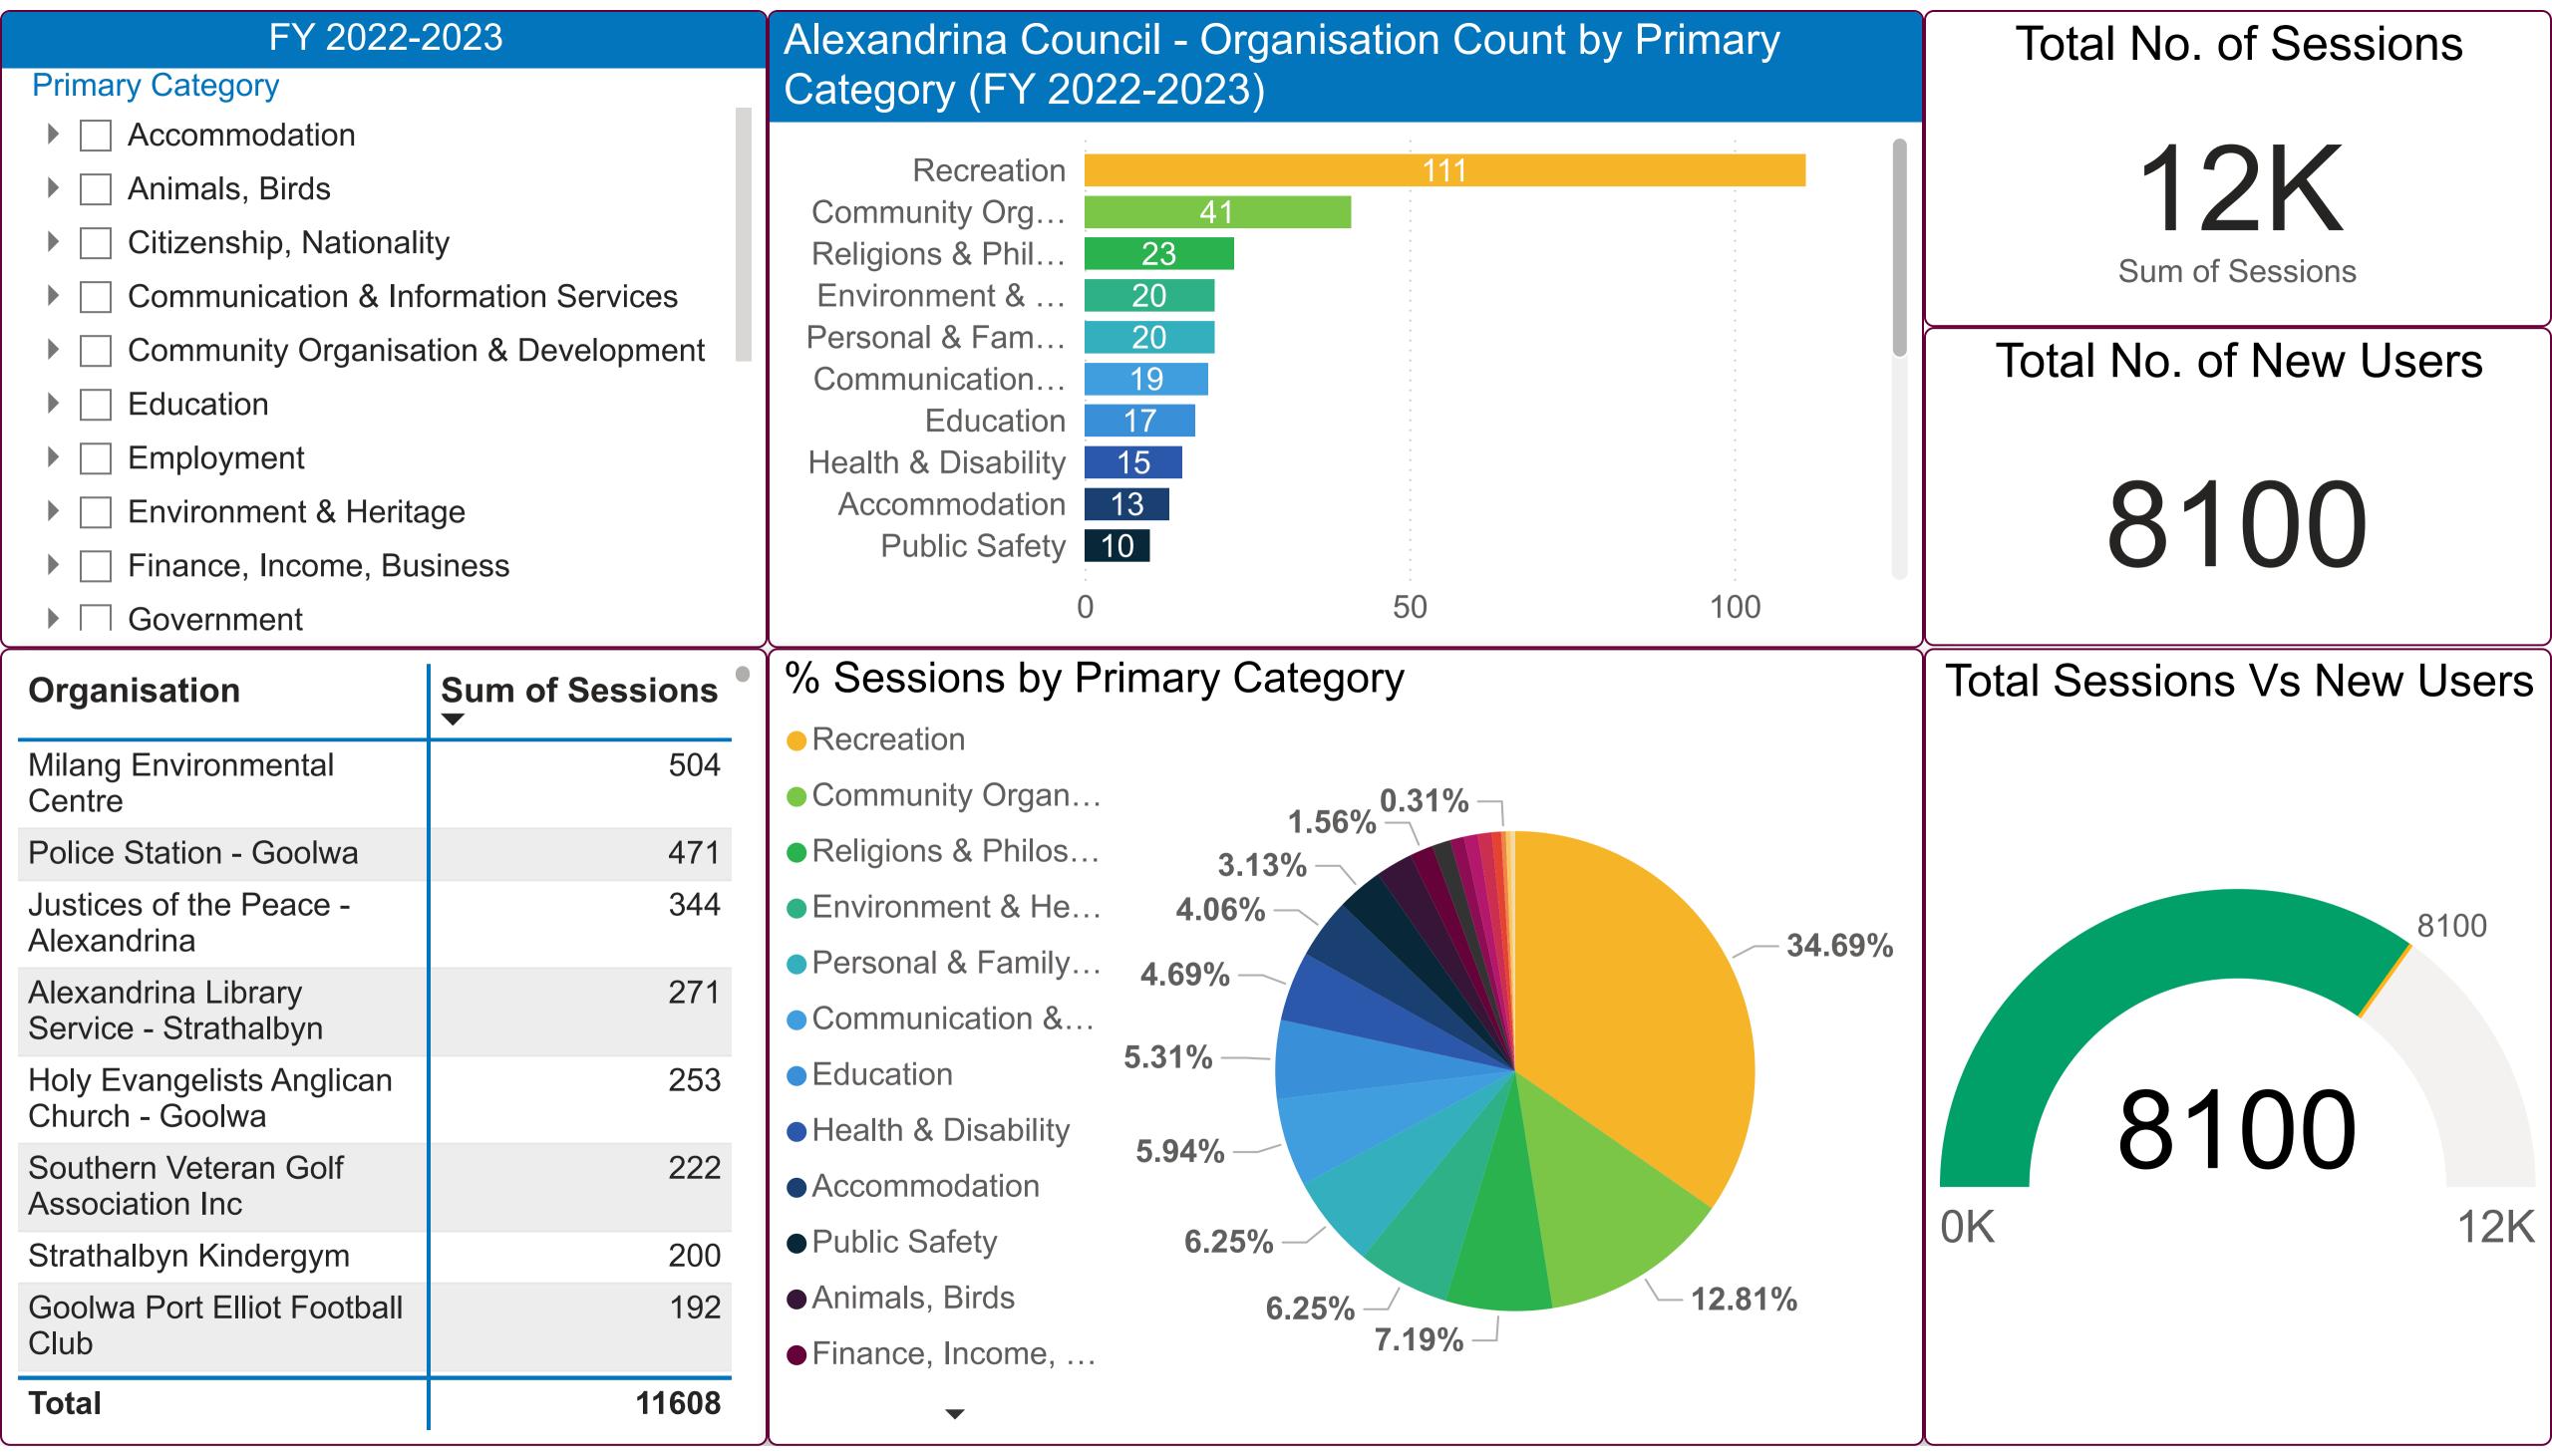

## Alexandrina Council - Organisation Count by Primary Category (FY 2022-2023)

120